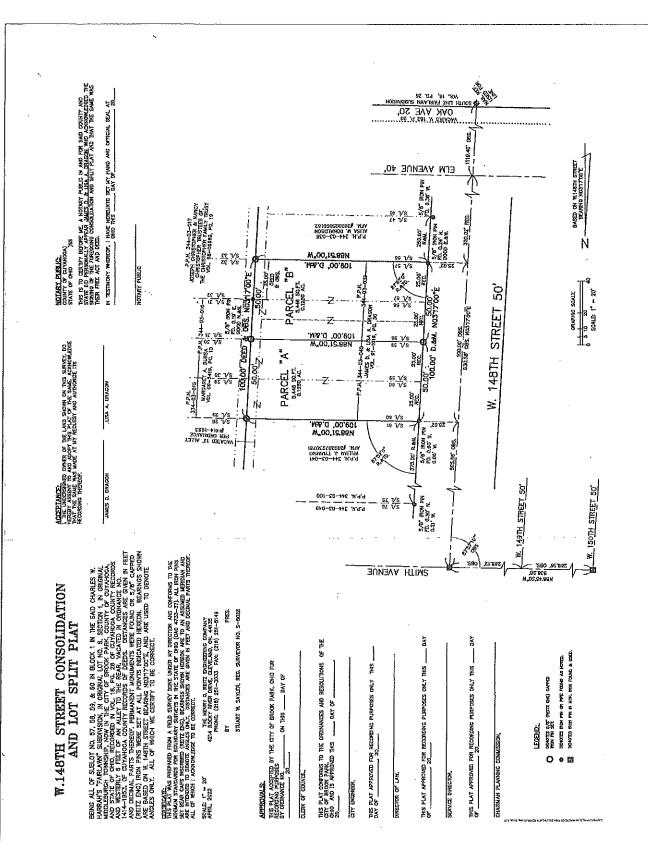

#### VI. PLANNING COMMITTEE - CHAIRMAN, TROYER:

1. REQUEST FOR APPROVAL OF THE PROPOSED PARCEL CONSOLIDATION AND LOT SPLIT PLAT FOR PPN'S 344-03-040 AND 344-03-039 AT 5121 WEST 148th STREET. **Note:** If approved by City Council a request for legislation is required.

TELEPHONE: 216-251-3033

EMAIL: reitz@reitzeng.com

April 12<sup>th</sup>, 2022

Description of Parcel "A" in W. 148th Consolidation and Lot Split Plat

Situated in the City of Brook Park, County of Cuyahoga and State of Ohio, and known as being all of Parcel "A" in the W. 148th Consolidation and Lot Split Plat, part of Original Middleburgh Township Lot No. 6, Section No. 1, as shown by the recorded plat in AFN

of Cuyahoga County Records, and containing 0.1250 acres (5,446 square feet) of land, as appears by said plat, be the same more or less, but subject to all legal highways and easements of record.

TELEPHONE: 216-251-3033

EMAIL: reitz@reitzeng.com

April 12<sup>th</sup>, 2022

Description of Parcel "B" in W. 148th Consolidation and Lot Split Plat

Situated in the City of Brook Park, County of Cuyahoga and State of Ohio, and known as being all of Parcel "B" in the W. 148th Consolidation and Lot Split Plat, part of Original Middleburgh Township Lot No. 6, Section No. 1, as shown by the recorded plat in AFN

of Cuyahoga County Records, and containing 0.1250 acres (5,446 square feet) of land, as appears by said plat, be the same more or less, but subject to all legal highways and easements of record.

 $\mathcal{Z}$ 