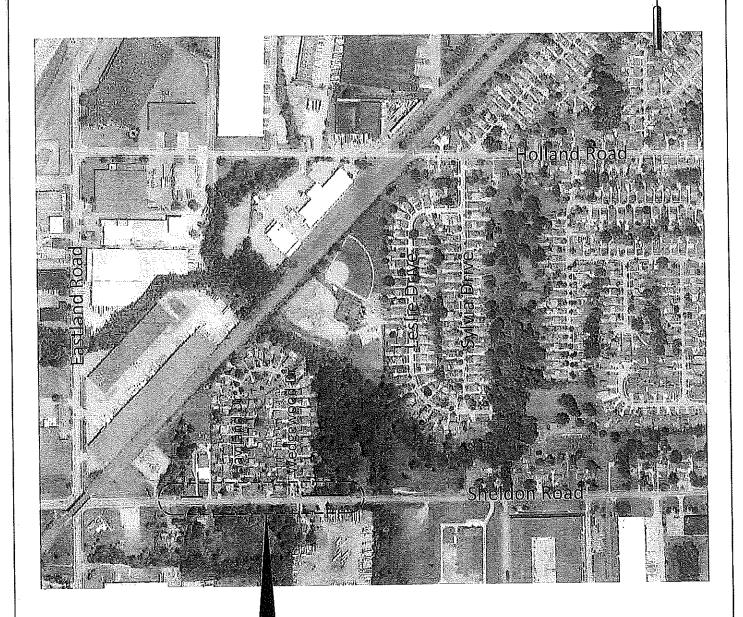

### CITY OF BROOK PARK, OHIO

| ORDINANCE NO   |              |
|----------------|--------------|
| INTRODUCED BY: | MAYOR ORCUTT |

AN ORDINANCE AUTHORIZING THE MAYOR TO EXECUTE A MEMBER COMMUNITY INFRASTRUCTURE GRANT PROGRAM AGREEMENT WITH NORTHEAST OHIO REGIONAL SEWER DISTRICT FOR THE SHELDON ROAD AND 5856 WEST 130<sup>TH</sup> STREET SEPTIC SYSTEMS ABATEMENT DESIGN PROJECT, AND DECLARING AN EMERGENCY

WHEREAS, the City of Brook Park (the "City") submitted an application for the Sheldon Road and 5856 West 130th Street Septic Systems Abatement Design Project to be considered by the Northeast Ohio Regional Sewer District (the "District") in the 2024 Member Community Infrastructure Program (MCIP), dated May 12, 2023; and

WHEREAS, the Sheldon Road and 5856 West 130th Street Septic Systems Abatement Design Project was identified in Table 1 of said District Resolution No. 203-23; and

WHEREAS, the District has prepared an Agreement for the execution of the Design Project and is included as Attachment A; and