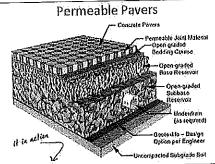

table pervious areas.

Peak Rate Control for stormwater runoff (i.e., Critical Storm) is the process of reducing the post-dvl'p peak runoff rate from the critical storm (CS) & all more-frequent storms to the pre-dvl'p peak runoff rate from a 1-yr, 24-hr storm. Storms less frequent than the CS (up to the 100-yr) have peak runoff rates ≤ peak runoff rates from equivalent size storms under pre-dvl'p conditions.

Water Quality Volume (WQV)
Treatment is accomplished in Ohio
via designing post-construction
SCMs that store storm water runoff
(from developed areas) from rainfall
events ≤ 0.90" (estimated 80%
reduction in total suspended solids
on an average annual basis). Ohio
EPA feels this precipitation depth
will adequately control pollutants in
runoff and minimize channel & bank
erosion,























## ATTACHMENT B

MCIP Agreement Template - Design Only Projects

## MEMBER COMMUNITY INFRASTRUCTURE GRANT PROGRAM AGREEMENT BY AND BETWEEN

## NORTHEAST OHIO REGIONAL SEWER DISTRICT

#### AND

## [MEMBER COMMUNITY]

#### FOR

#### [PROJECT]

| THIS AGREEMENT ("Agreement") is entered into as of the 1st day of January, 20232024 ("Effective Date"), by and between the Northeast Ohio Regional Sewer District ("District"), a regional sewer district organized and existing as a political subdivision under Chapter 6119 of the Ohio Revised Code, pursuant to the authority of Resolution No. 251-22, adopted by the District's Board of Trustees on August 4, 2022 (Exhibit "A"), and the ("Member Community"), a of the State of Ohio, acting pursuant to Ordinance No, passed on, 2023 (Exhibit