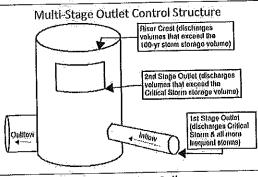

ble pervious areas.

Peak Rate Control for stormwater runoff (i.e., Critical Storm) is the process of reducing the post-dvl'p peak runoff rate from the critical storm (CS) & all more-frequent storms to the pre-dvl'p peak runoff rate from a 1-yr, 24-hr storm. Storms less frequent than the CS (up to the 100-yr) have peak runoff rates ≤ peak runoff rates from equivalent size storms under pre-dvl'p conditions.

Water Quality Volume (WQV)
Treatment is accomplished in Ohio
via designing post-construction
SCMs that store storm water runoff
(from developed areas) from rainfall
events ≤ 0.90" (estimated 80%
reduction in total suspended solids
on an average annual basis). Ohio
EPA feels this precipitation depth
will adequately control pollutants in
runoff and minimize channel & bank
erosion,























## ATTACHMENT B

MCIP Agreement Template - Design Only Projects

## MEMBER COMMUNITY INFRASTRUCTURE GRANT PROGRAM AGREEMENT BY AND BETWEEN

## NORTHEAST OHIO REGIONAL SEWER DISTRICT

#### AND

## [MEMBER COMMUNITY]

#### FOR

#### [PROJECT]

| THIS AGREEMENT ("Agreement") is entered into as of the 1st day of January, 20232024 ("Effective Date"), by and between the Northeast Ohio Regional Sewer District ("District"), a regional sewer district organized and existing as a political subdivision under Chapter 6119 of the Ohio Revised Code, pursuant to the authority of Resolution No. 251-22, adopted by the District's Board of Trustees on August 4, 2022 (Exhibit "A"), and the ("Member Community"), a of the State of Ohio, acting pursuant to Ordinance No, passed on, 2023 (Exhibit "B