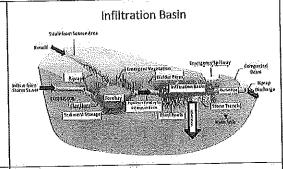

#### Stormwater Control Measure Examples per Function

Stormwater infiltration is the process by which rainfall and stormwater runoff flows into and through the subsurface soil. Stormwater infiltration occurs when rainfall lands on pervious surfaces, when runoff flows across pervious surfaces, and when runoff is collected and directed to an infiltrating stormwater control measure (SCM).