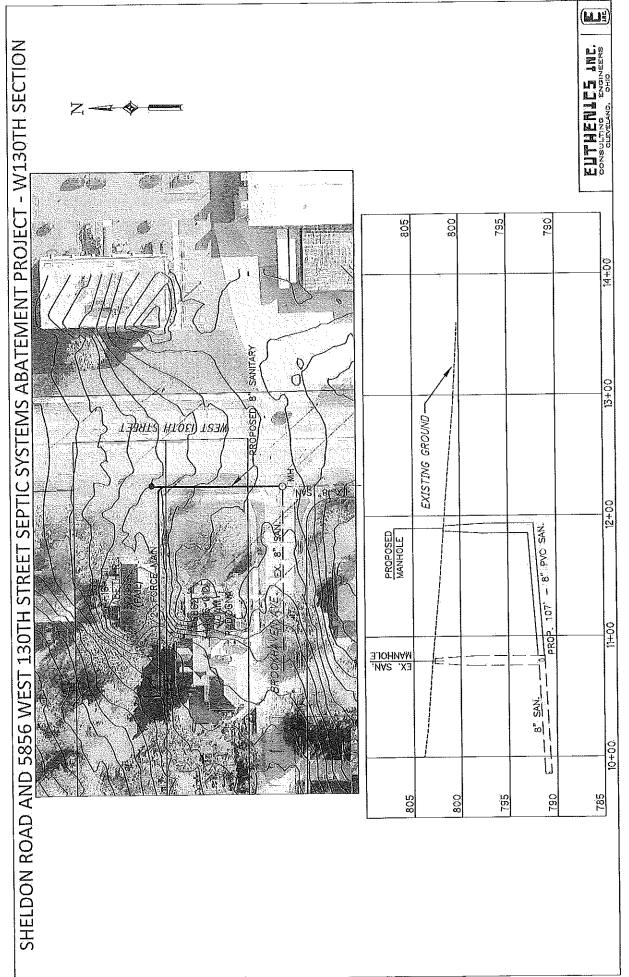

### CITY OF BROOK PARK, OHIO

| ORDINANCE NO   |              |
|----------------|--------------|
| INTRODUCED BY: | MAYOR ORCUTT |

AN ORDINANCE AUTHORIZING THE MAYOR TO EXECUTE A MEMBER COMMUNITY INFRASTRUCTURE GRANT PROGRAM AGREEMENT WITH NORTHEAST OHIO REGIONAL SEWER DISTRICT FOR THE SHELDON ROAD AND 5856 WEST 130<sup>TH</sup> STREET SEPTIC SYSTEMS ABATEMENT DESIGN PROJECT, AND DECLARING AN EMERGENCY

WHEREAS, the City of Brook Park (the "City") submitted an application for the Sheldon Road and 5856 West 130th Street Septic Systems Abatement Design Project to be considered by the Northeast Ohio Regional Sewer District (the "District") in the 2024 Member Community Infrastructure Program (MCIP), dated May 12, 2023; and

WHEREAS, the Sheldon Road and 5856 West 130th Street Septic Systems Abatement Design Project was identified in Table 1 of said District Resolution No. 203-23; and

WHEREAS, the District has prepared an Agreement for the execution of the Design Project and is included as Attachment A; and