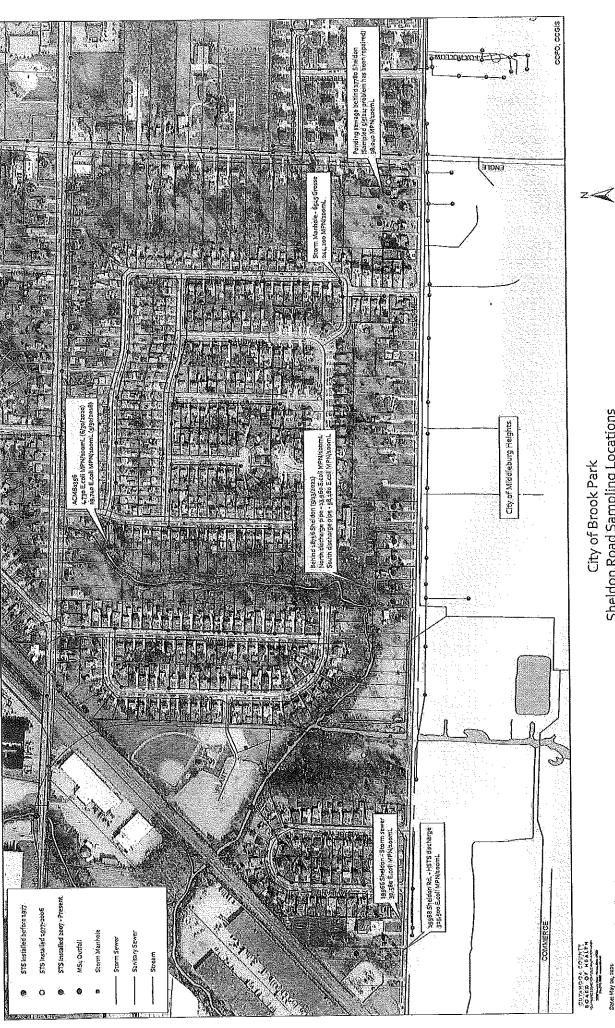

### CITY OF BROOK PARK, OHIO

| ORDINANCE NO   |              |
|----------------|--------------|
| INTRODUCED BY: | MAYOR ORCUTT |

AN ORDINANCE AUTHORIZING THE MAYOR TO EXECUTE A MEMBER COMMUNITY INFRASTRUCTURE GRANT PROGRAM AGREEMENT WITH NORTHEAST OHIO REGIONAL SEWER DISTRICT FOR THE SHELDON ROAD AND 5856 WEST 130<sup>TH</sup> STREET SEPTIC SYSTEMS ABATEMENT DESIGN PROJECT, AND DECLARING AN EMERGENCY

WHEREAS, the City of Brook Park (the "City") submitted an application for the Sheldon Road and 5856 West 130th Street Septic Systems Abatement Design Project to be considered by the Northeast Ohio Regional Sewer District (the "District") in the 2024 Member Community Infrastructure Program (MCIP), dated May 12, 2023; and

WHEREAS, the Sheldon Road and 5856 West 130th Street Septic Systems Abatement Design Project was identified in Table 1 of said District Resolution No. 203-23; and

WHEREAS, the District has prepared an Agreement for the execution of the Design Project and is included as Attachment A; and