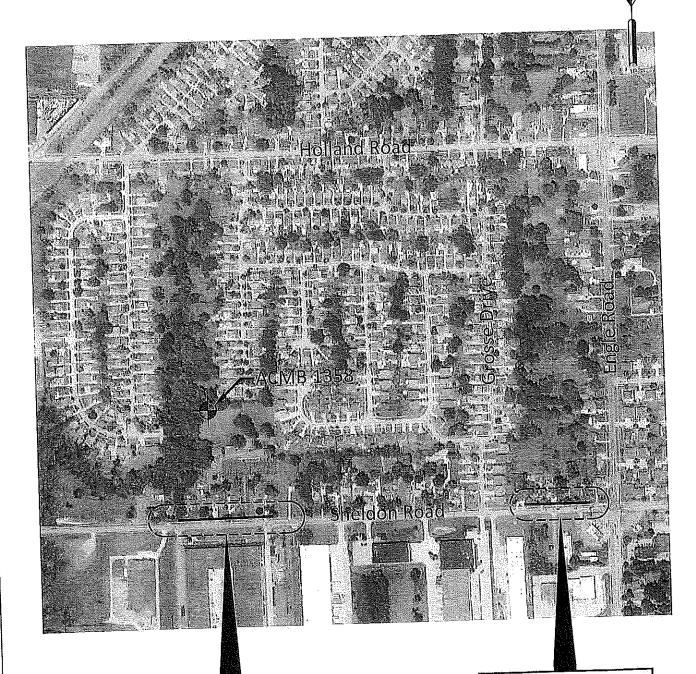

### CITY OF BROOK PARK, OHIO

| ORDINANCE NO   |              |
|----------------|--------------|
| INTRODUCED BY: | MAYOR ORCUTT |

AN ORDINANCE AUTHORIZING THE MAYOR TO EXECUTE A MEMBER COMMUNITY INFRASTRUCTURE GRANT PROGRAM AGREEMENT WITH NORTHEAST OHIO REGIONAL SEWER DISTRICT FOR THE SHELDON ROAD AND 5856 WEST 130<sup>TH</sup> STREET SEPTIC SYSTEMS ABATEMENT DESIGN PROJECT, AND DECLARING AN EMERGENCY

WHEREAS, the City of Brook Park (the "City") submitted an application for the Sheldon Road and 5856 West 130th Street Septic Systems Abatement Design Project to be considered by the Northeast Ohio Regional Sewer District (the "District") in the 2024 Member Community Infrastructure Program (MCIP), dated May 12, 2023; and

WHEREAS, the Sheldon Road and 5856 West 130th Street Septic Systems Abatement Design Project was identified in Table 1 of said District Resolution No. 203-23; and

WHEREAS, the District has prepared an Agreement for the execution of the Design Project and is included as Attachment A; and