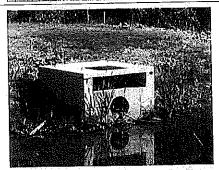

### CITY OF BROOK PARK, OHIO

| ORDINANCE NO   |              |
|----------------|--------------|
| INTRODUCED BY: | MAYOR ORCUTT |

AN ORDINANCE AUTHORIZING THE MAYOR TO EXECUTE A MEMBER COMMUNITY INFRASTRUCTURE GRANT PROGRAM AGREEMENT WITH NORTHEAST OHIO REGIONAL SEWER DISTRICT FOR THE SHELDON ROAD AND 5856 WEST 130<sup>TH</sup> STREET SEPTIC SYSTEMS ABATEMENT DESIGN PROJECT, AND DECLARING AN EMERGENCY

WHEREAS, the City of Brook Park (the "City") submitted an application for the Sheldon Road and 5856 West 130th Street Septic Systems Abatement Design Project to be considered by the Northeast Ohio Regional Sewer District (the "District") in the 2024 Member Community Infrastructure Program (MCIP), dated May 12, 2023; and

WHEREAS, the Sheldon Road and 5856 West 130th Street Septic Systems Abatement Design Project was identified in Table 1 of said District Resolution No. 203-23; and

WHEREAS, the District has prepared an Agreement for the execution of the Design Project and is included as Attachment A; and