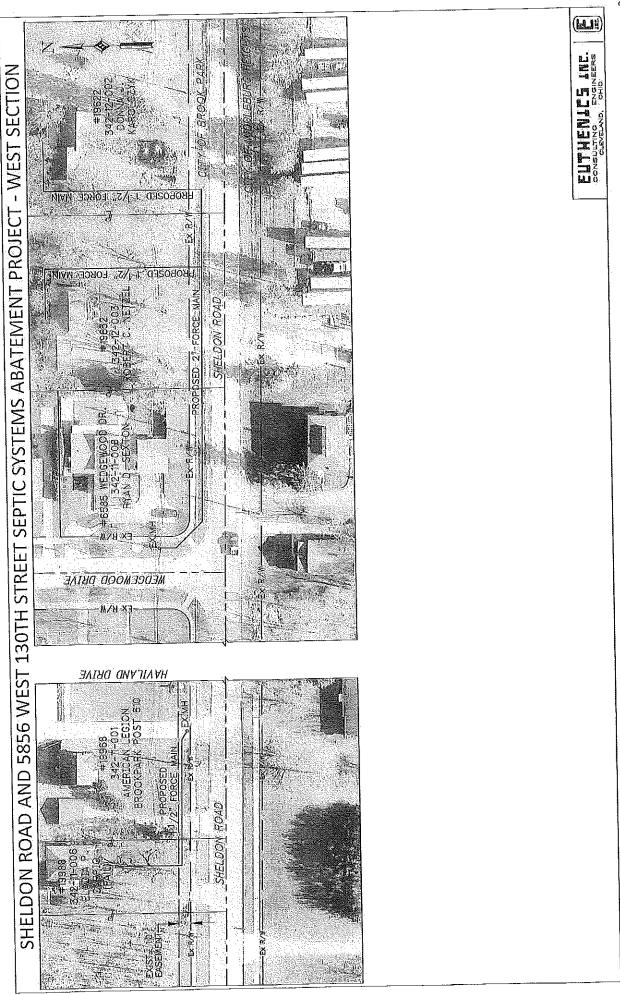

### CITY OF BROOK PARK, OHIO

| ORDINANCE NO   |              |
|----------------|--------------|
| INTRODUCED BY: | MAYOR ORCUTT |

AN ORDINANCE AUTHORIZING THE MAYOR TO EXECUTE A MEMBER COMMUNITY INFRASTRUCTURE GRANT PROGRAM AGREEMENT WITH NORTHEAST OHIO REGIONAL SEWER DISTRICT FOR THE SHELDON ROAD AND 5856 WEST 130<sup>TH</sup> STREET SEPTIC SYSTEMS ABATEMENT DESIGN PROJECT, AND DECLARING AN EMERGENCY

WHEREAS, the City of Brook Park (the "City") submitted an application for the Sheldon Road and 5856 West 130th Street Septic Systems Abatement Design Project to be considered by the Northeast Ohio Regional Sewer District (the "District") in the 2024 Member Community Infrastructure Program (MCIP), dated May 12, 2023; and

SECTION 2. Consulting City Engineer (Euthenics, Inc.) is hereby authorized to provide the engineering design services for the Project as detailed in Exhibit "D" of the Grant Program Agreement. Payment for the services will also be in accordance with said Exhibit "D".