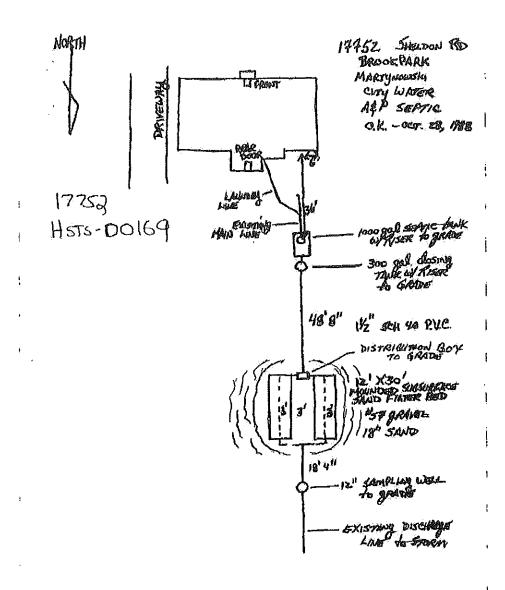

### CITY OF BROOK PARK, OHIO

| ORDINANCE NO   |              |
|----------------|--------------|
| INTRODUCED BY: | MAYOR ORCUTT |

AN ORDINANCE AUTHORIZING THE MAYOR TO EXECUTE A MEMBER COMMUNITY INFRASTRUCTURE GRANT PROGRAM AGREEMENT WITH NORTHEAST OHIO REGIONAL SEWER DISTRICT FOR THE SHELDON ROAD AND 5856 WEST 130<sup>TH</sup> STREET SEPTIC SYSTEMS ABATEMENT DESIGN PROJECT, AND DECLARING AN EMERGENCY

WHEREAS, the City of Brook Park (the "City") submitted an application for the Sheldon Road and 5856 West 130th Street Septic Systems Abatement Design Project to be considered by the Northeast Ohio Regional Sewer District (the "District") in the 2024 Member Community Infrastructure Program (MCIP), dated May 12, 2023; and