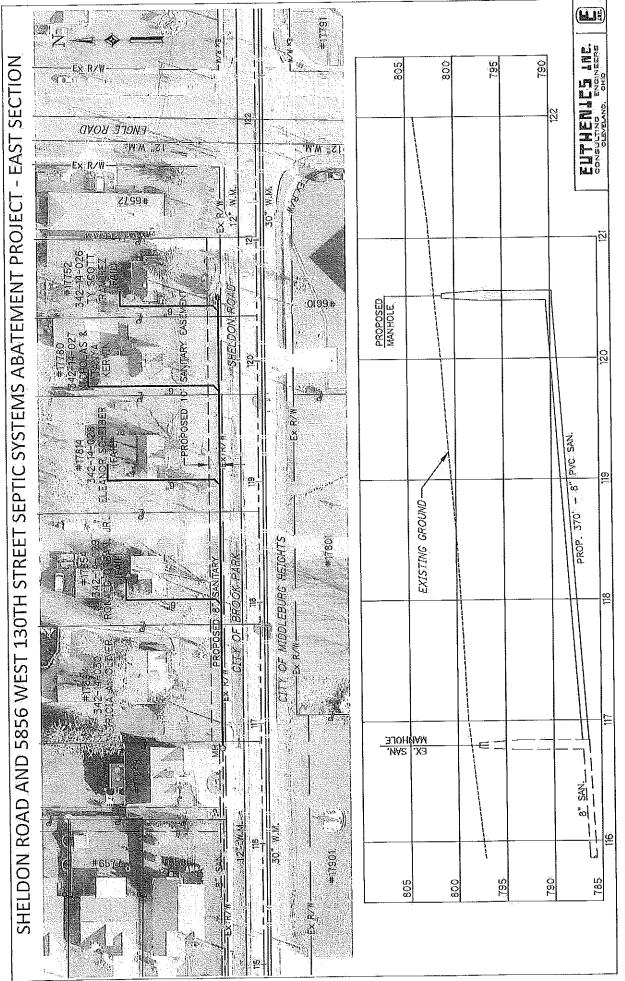

### CITY OF BROOK PARK, OHIO

| ORDINANCE NO   |              |
|----------------|--------------|
| INTRODUCED BY: | MAYOR ORCUTT |

AN ORDINANCE AUTHORIZING THE MAYOR TO EXECUTE A MEMBER COMMUNITY INFRASTRUCTURE GRANT PROGRAM AGREEMENT WITH NORTHEAST OHIO REGIONAL SEWER DISTRICT FOR THE SHELDON ROAD AND 5856 WEST 130<sup>TH</sup> STREET SEPTIC SYSTEMS ABATEMENT DESIGN PROJECT, AND DECLARING AN EMERGENCY

WHEREAS, the City of Brook Park (the "City") submitted an application for the Sheldon Road and 5856 West 130th Street Septic Systems Abatement Design Project to be considered by the Northeast Ohio Regional Sewer District (the "District") in the 2024 Member Community Infrastructure Program (MCIP), dated May 12, 2023; and

SECTION 2. Consulting City Engineer (Euthenics, Inc.) is hereby authorized to provide the engineering design services for the Project as detailed in Exhibit "D" of the Grant Program Agreement. Payment for the services will also be in accordance with said Exhibit "D".