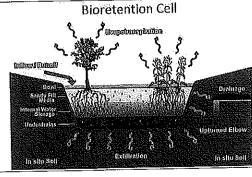

#### Stormwater Control Measure Examples per Function

Stormwater infiltration is the process by which rainfall and stormwater runoff flows into and through the subsurface soil. Stormwater infiltration occurs when rainfall lands on pervious surfaces, when runoff flows across pervious surfaces, and when runoff is collected and directed to an infiltrating stormwater control measure (SCM).